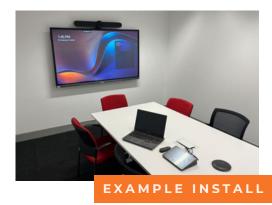

## LOGITECH RALLY BAR MINI MICROSOFT TEAMS ROOM

ALL-IN-ONE APPLIANCE SOLUTION FOR SMALL TO MEDIUM ROOMS

The Logitech Rally Bar Mini is an all-in-one video conferencing bar, featuring brilliant optics, automated PTZ, and high-performance audio for small to medium meeting rooms.

The Rally Bar Mini can be used for **BYOD** and/or **Appliance Mode Rooms.** With the built in Android you can use your preferred video conferencing platform, including *Microsoft Teams, Zoom Rooms, RingCentral* and others.

In appliance mode, your room will have a specific room licence dedicated to that space. Paired with the **Logitech TAP IP**, network-connected touch controller you can seamlessly start and control your meetings at the touch of a screen.

You can add up to an **additional 2 microphone pods** for larger rooms to have expanded audio coverage and provide convenient access to mute controls.

You can wall mount, table mount or sit your TAP on the table through a table box.