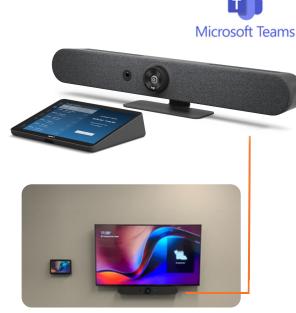

## LOGITECH RALLY BAR MINI MICROSOFT TEAMS ROOM

ALL-IN-ONE APPLIANCE SOLUTION FOR SMALL TO MEDIUM ROOMS

The Logitech Rally Bar Mini is an all-in-one video conferencing bar, featuring brilliant optics, automated PTZ, and high-performance audio for small to medium meeting rooms.

The Rally Bar Mini can be used for **BYOD** and/or **Appliance Mode Rooms.** With the built in Android you can use your preferred video conferencing platform, including *Microsoft Teams, Zoom Rooms, RingCentral* and others.

In appliance mode, your room will have a specific room licence dedicated to that space. Paired with the **Logitech TAP IP**, network-connected touch controller you can seamlessly start and control your meetings at the touch of a screen.