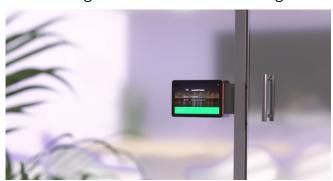

## LOGITECH TAP SCHEDULER

Add a **Logitech Tap Scheduler Room Booking Panel**, to streamline reservations for user convenience and walk-in connectivity. You can easily check availability of the room by the colour light on the side of the panel.

The Booking Panel can be installed on glass or the wall.

Green (Available)

Red (Unavailable)