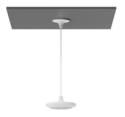

You can then choose to have your microphones either *in*ceiling mounted, hanging ceiling pendant or in-table mounted.