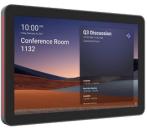

## LOGITECH TAP SCHEDULER

Add a **Logitech Tap Scheduler Room Booking Panel**, to streamline reservations for user convenience and walk-in connectivity. You can easily check availability of the room by the colour light on the side of the panel.

The Booking Panel can be installed on glass or the wall.

Green (Available)

Red (Unavailable)