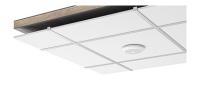

You can then choose to have your microphones either *in*ceiling mounted, hanging ceiling pendant or in-table mounted.