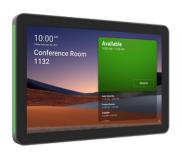

## LOGITECH TAP SCHEDULER

Add a **Logitech Tap Scheduler Room Booking Panel**, to streamline reservations for user convenience and walk-in connectivity. You can easily check availability of the room by the colour light on the side of the panel.

The Booking Panel can be installed on glass or the wall.

Green (Available)

Red (Unavailable)